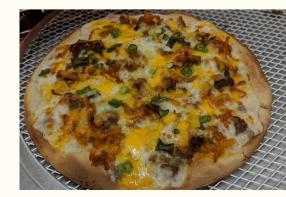

## breakfast pizza

**Chicken & Waffles** 

| Irish Breakfast Pizza - The Rise 'N Shine                                               | \$6.50    |
|-----------------------------------------------------------------------------------------|-----------|
| Country Gravy and Breakfast Sausage, Seasoned                                           | for an 8" |
| $\label{lem:continuous} \textbf{Hashbrowns with Scallions and Leeks and a Four Cheese}$ | \$9.50    |
| Blend (Mozzarella, Provolone, X-Sharp Cheddar, and                                      | for a 10" |
| Irish Dubliner cheese) GF                                                               | \$12.50   |
|                                                                                         | for 12"   |