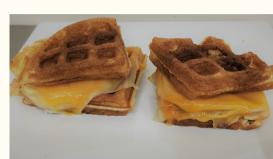

## waffle sandwiches

| <b>Monte Cristo</b><br>Ham, Turkey, Swiss Cheese, Raspberry Jam,                                             | \$6.25 |
|--------------------------------------------------------------------------------------------------------------|--------|
| between a Belgian Waffle w/Powdered Sugar                                                                    |        |
| Cheese goddess One slice each of Provolone, Brick, Cheddar and Smoked Gouda Cheeses melted between a Belgian | \$6.25 |
| Waffle. Served with Maple Syrup for Dipping                                                                  |        |
| Smores Chocolate, Marshmallows & Graham Cracker Crumbs melted between a Belgian Waffle.                      | \$4.50 |