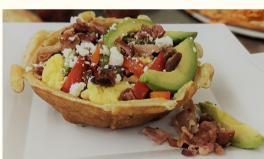

## waffle bowls

| <b>Greek god</b> Filled with Greek Vanilla Yogurt, Granola, Fresh Berries & Bananas. Served with Boysenberry Syrup              | \$8.50 |
|---------------------------------------------------------------------------------------------------------------------------------|--------|
| Avocado Avalanche<br>Scrambled Eggs, Avocado, Roasted Red<br>Peppers, Candied Bacon and Goat Cheese.<br>Served with Maple Syrup | \$8.50 |