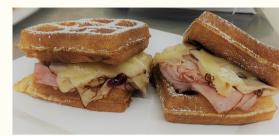

## waffle sandwiches

| <b>Monte Cristo</b><br>Ham, Turkey, Swiss Cheese, Raspberry Jam,                                             | \$6.25 |
|--------------------------------------------------------------------------------------------------------------|--------|
| between a Belgian Waffle w/Powdered Sugar                                                                    |        |
| Cheese goddess One slice each of Provolone, Brick, Cheddar and Smoked Gouda Cheeses melted between a Belgian | \$6.25 |
| Waffle. Served with Maple Syrup for Dipping                                                                  |        |
| Smores Chocolate, Marshmallows & Graham Cracker Crumbs melted between a Belgian Waffle.                      | \$4.50 |