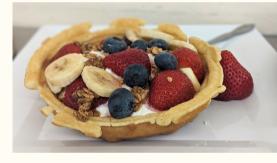

## waffle bowls

| <b>Greek god</b> Filled with Greek Vanilla Yogurt, Granola, Fresh Berries & Bananas. Served with Boysenberry Syrup              | \$8.50 |
|---------------------------------------------------------------------------------------------------------------------------------|--------|
| Avocado Avalanche<br>Scrambled Eggs, Avocado, Roasted Red<br>Peppers, Candied Bacon and Goat Cheese.<br>Served with Maple Syrup | \$8.50 |